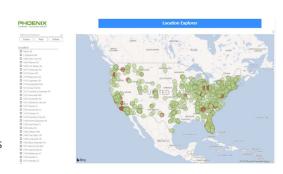

# VISUALIZE AND ANALYZE DATA FROM ALL YOUR BUILDING'S IOT DEVICES IN ONE PLACE

## ENTERPRISE-WIDE BUILDING HEALTH

Get the current state of your energy usage, comfort and calls/alarms across all your control systems and connected machines in a normalized dashboard. No conversion or legends required.