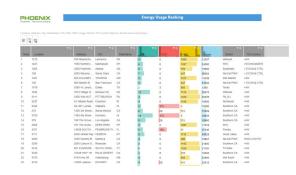

#### 10 PREBUILT REPORTS

With reports executive summary, alarm and override, setpoint and zone temperature reports as well as demand reports, you're sure to find what you need.

## ENTERPRISE-WIDE BUILDING HEALTH

Get the current state of your energy usage, comfort and calls/alarms across all your control systems and connected machines in a normalized dashboard. No conversion or legends required.