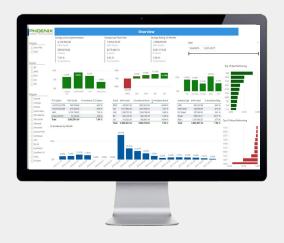

# PHOENIXET'S ENHANCED SMART BUILDING INTELLIGENCE PORTAL

Building data is hard to gather and consolidate, because of legacy and proprietary building equipment. Energy and facilities teams rely on multiple data sources and manual consolidation to create trends and make decisions. You'll get a real-time summary of energy and dollar savings, cost avoidance, and your best and worst locations at a glance, without the time-consuming manual tasks. While the real-time analytics engine continuouly monitors progress towards your smart building goals!

# VISUALIZE AND ANALYZE DATA FROM ALL YOUR BUILDING'S IOT DEVICES IN ONE PLACE

## ENTERPRISE-WIDE BUILDING HEALTH

Get the current state of your energy usage, comfort and calls/alarms across all your control systems and connected machines in a normalized dashboard. No conversion or legends required.