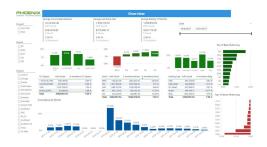

# PHOENIXET'S ENHANCED SMART BUILDING INTELLIGENCE PORTAL

Building data is hard to gather and consolidate, because of legacy and proprietary building equipment. Energy and facilities teams rely on multiple data sources and manual consolidation to create trends and make decisions. You'll get a real-time summary of energy and dollar savings, cost avoidance, and your best and worst locations at a glance, without the time-consuming manual tasks. While the real-time analytics engine continuouly monitors progress towards your smart building goals!

# VISUALIZE AND ANALYZE DATA FROM ALL YOUR BUILDING'S IOT DEVICES IN ONE PLACE

## ENTERPRISE-WIDE BUILDING HEALTH

Get the current state of your energy usage, comfort and calls/alarms across all your control systems and connected machines in a normalized dashboard. No conversion or legends required.